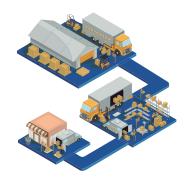

## VIDEO SOLUTION FOR THE TRACEABILITY AND TRACKING OF PACKAGES

SCATI PARCEL guarantees the traceability of merchandise in sorters or automatic classification systems on cross-docking platforms thanks to the use of video systems.

The solution resolves any incident in record time thanks to the image and video search associated with each package by tracking number, origin, destination... in any of the platforms through which it circulates.

Monitoring and recording of the automatic classification process

WMS synchronisation with CCTV

Integration of maps for the resolution of incidents

Centralized management of several logistics centers

Search for associated images and video