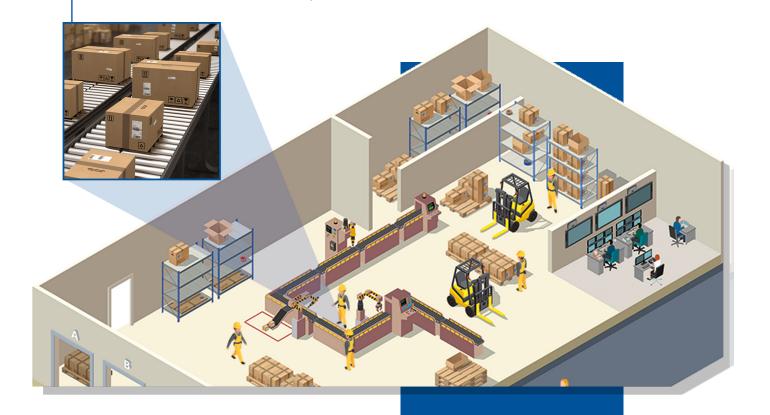

## **Process supervision and operational continuity.**

Video systems are the key to ensuring excellence in production and logistics processes.

Integrated with the usual management systems, they monitor compliance with the process protocols in each (picking, stowage, etc.), detect an incident (stoppage or breakdown of a machine) and alert the control center in real time to resolve the incident in the shortest time, possible minimizing economic and personal losses.

#### **TRACEABILITY OF GOODS**

The video systems monitor and record the process. Together with the image capture performed by the cameras, SCATI PARCEL integrates with the client's systems to obtain the metadata with the information associated with each good (dispatch or tracking number, origin, destination, dimensions, etc.), to present it in a unified way to the user who performs the queries.

With SCATI PARCEL, the user can search by the data of interest associated with the goods, visualize the routes of each one of them and locate the exact moment in which the incident originated through a quick and direct access to a visual check of the recorded video.