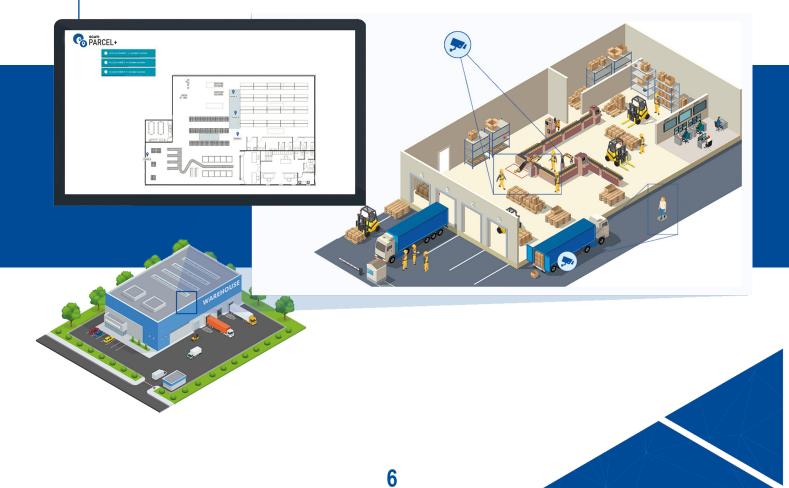

#### **TRACEABILITY OF GOODS**

The video systems monitor and record the process. Together with the image capture performed by the cameras, SCATI PARCEL integrates with the client's systems to obtain the metadata with the information associated with each good (dispatch or tracking number, origin, destination, dimensions, etc.), to present it in a unified way to the user who performs the queries.

With SCATI PARCEL, the user can search by the data of interest associated with the goods, visualize the routes of each one of them and locate the exact moment in which the incident originated through a quick and direct access to a visual check of the recorded video.

### **MOBILE ASSET TRACKING**

SCATI PARCEL PLUS integrates the video system with a state-of-the-art indoor geolocation system.

Through SCATI Parcel Plus, all mobile assets are located and visualized in real time and automatic alerts are received in case they invade a restricted or hazardous area.

Statistics and information can be obtained for each asset to measure its productivity, its level of activity and speed, and even to know distances, zones traveled and even the average time spent per area.