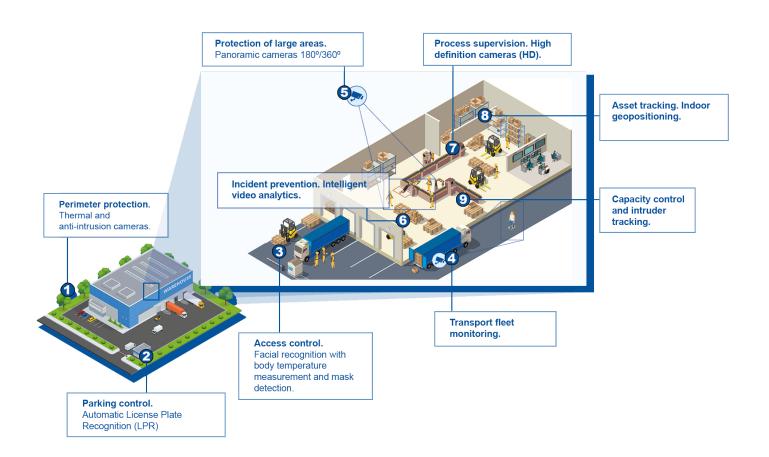

## **Process supervision and operational continuity.**

Video systems are the key to ensuring excellence in production and logistics processes.

Integrated with the usual management systems, they monitor compliance with the process protocols in each (picking, stowage, etc.), detect an incident (stoppage or breakdown of a machine) and alert the control center in real time to resolve the incident in the shortest time, possible minimizing economic and personal losses.

# Transport fleet monitoring.

On-board video systems allow real-time visualization and recording of images from any vehicle.

It is possible to know the GPS position of the vehicles in real time, the history of the routes taken and even warn in real time by means of alarms in case the vehicle deviates from the route, leaves its area of influence or exceeds the speed limits.

#### **TRACEABILITY OF GOODS**

The video systems monitor and record the process. Together with the image capture performed by the cameras, SCATI PARCEL integrates with the client's systems to obtain the metadata with the information associated with each good (dispatch or tracking number, origin, destination, dimensions, etc.), to present it in a unified way to the user who performs the queries.

### **MOBILE ASSET TRACKING**

SCATI PARCEL PLUS integrates the video system with a state-of-the-art indoor geolocation system.

Through SCATI Parcel Plus, all mobile assets are located and visualized in real time and automatic alerts are received in case they invade a restricted or hazardous area.