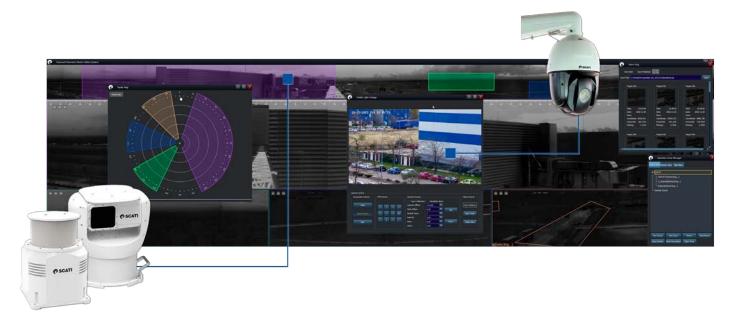

# Compatibility with other cameras for total protection

To protect the areas closest to the premises to be protected, the ThermalScan cameras can be associated with SCATI EYE PTZ Domes, with images already in the visible spectrum, which will automatically position themselves at those points where the intrusion is detected, with the aim of being able to identify the object or person that generated the alert.

The system allows several warning zones to be configured in the area to be protected, providing total protection.