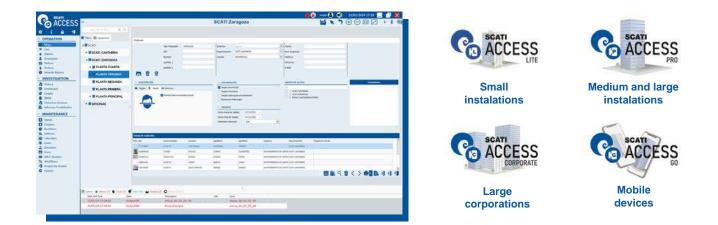

### **Advanced management with operational flexibility**

We understand that every building is unique and that access control needs vary. SCATI ACCESS access management software is designed to enhance the protection, efficiency and peace of mind of security managers. With cutting-edge technology, adaptive flexibility and state-of-the-art security measures, our software platform redefines the way you control access to spaces.

With different versions depending on the size of your facility and the operations you perform, SCATI ACCESS guarantees an uncompromising level of protection. It features high-level data encryption and multi-factor authentication, so you can be sure that only authorized people access your spaces.