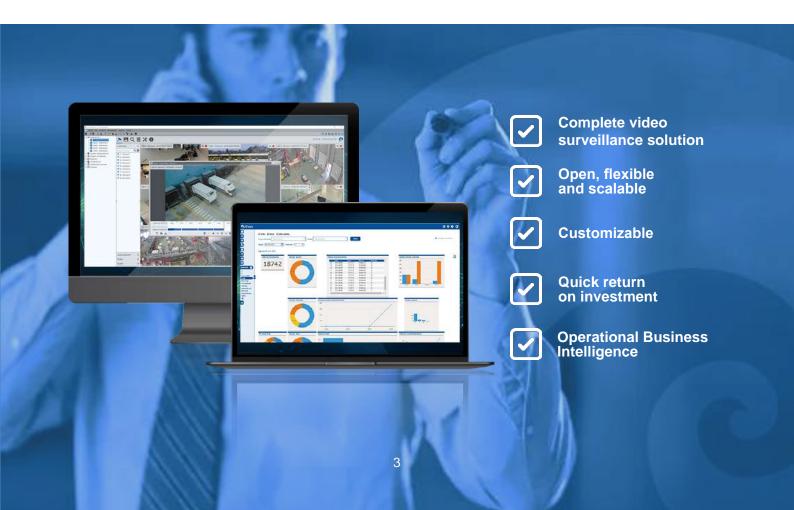

### A tailor-made solution

The VISION SUITE is the result of more than 25 years of continuous work, evolving thanks to the particular needs and requirements of our customers. An open and integrable platform equipped with the latest in Artificial Intelligence following the strictest standards of the IT and cybersecurity world.

It is a complete solution for intelligent video surveillance that includes all the elements, systems and software you may need. A wide range of IP cameras with built-in AI, different recording server options, a VMS (Video Management System) software that allows advanced management of the platform, as well as Business Intelligence (BI) and Big Data software modules or AI server analytics that complement and elevate our proposal to a higher level.

Bet safely on the ideal solution for organizations that need to manage the security of multiple locations, with hundreds, and even thousands of surveillance cameras, in an agile, simple and reliable way.