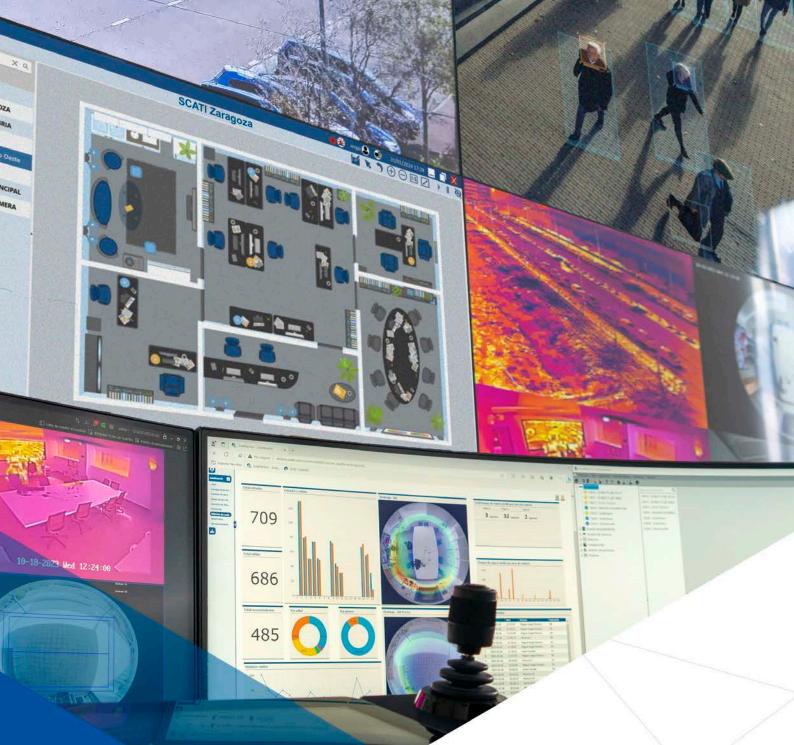

### A tailor-made solution

The VISION SUITE is the result of more than 25 years of continuous work, evolving thanks to the particular needs and requirements of our customers. An open and integrable platform equipped with the latest in Artificial Intelligence following the strictest standards of the IT and cybersecurity world.

It is a complete solution for intelligent video surveillance that includes all the elements, systems and software you may need. A wide range of IP cameras with built-in AI, different recording server options, a VMS (Video Management System) software that allows advanced management of the platform, as well as Business Intelligence (BI) and Big Data software modules or AI server analytics that complement and elevate our proposal to a higher level.

Bet safely on the ideal solution for organizations that need to manage the security of multiple locations, with hundreds, and even thousands of surveillance cameras, in an agile, simple and reliable way.