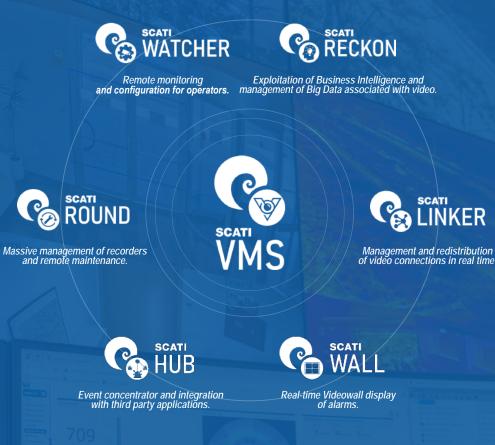

### **Complete platform**

SCATI VMS is a powerful software for remote and centralized management of the video surveillance system. Its multiple functionalities cover all the needs of a professional security operator. With this tool you can improve coordination between teams, facilitate the collection of forensic evidence and reduce operating costs associated with the security area. Work smarter and with less effort.