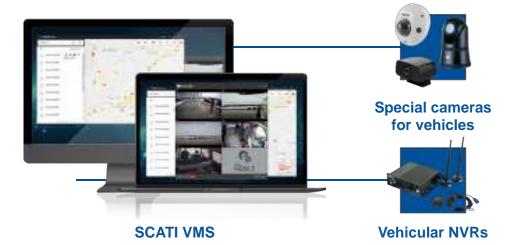

### Video management in vehicle fleets

SCATI MOBILE is a solution for onboard environments that provides the necessary tools to meet the challenges of modern mobility, improving operations and efficiency, creating safe environments for your fleet of vehicles. View real-time images of your fleet, receive alarms based on their location and know where your vehicles are at all times.