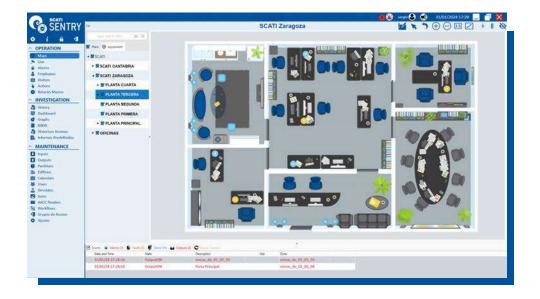

### Efficiency and safety, intelligently integrated

The SENTRY SUITE is a systems integration platform, aimed at providing our customers with a comprehensive solution through which they can manage in a simple, efficient and unified way all the information coming from their different security and automation subsystems.

SCATI SENTRY is a Systems Integration platform is a centralized solution that combines several security elements, such as alarm and intrusion systems, access control devices and video surveillance, also allowing the incorporation of automation and intelligent building control systems.

This integrated management allows the creation of action plans for possible incidents, management of the building's planimetry and integration with Google Maps and Google Street View, with HTTPS (TLS) secure communications.