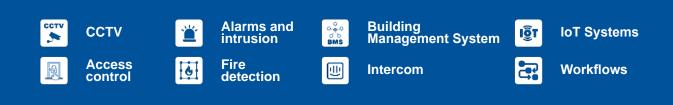

SCATI SENTRY is a Systems Integration platform is a centralized solution that combines several security elements, such as alarm and intrusion systems, access control devices and video surveillance, also allowing the incorporation of automation and intelligent building control systems.

SENTRY supports the integration of multiple subsystems from different manufacturers, either through protocols based on market standards or through specific integrations developed ad hoc. In turn, it supports protocols associated with the industrial sector such as Modbus or Bacnet, as well as others related to the IoT world (MQTT, CoAP).