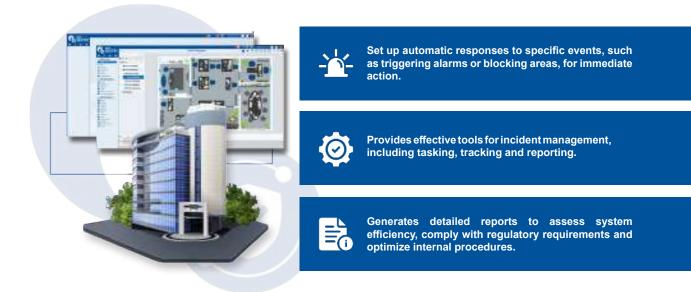

### Efficiency and safety, intelligently integrated

The SENTRY SUITE is a systems integration platform, aimed at providing our customers with a comprehensive solution through which they can manage in a simple, efficient and unified way all the information coming from their different security and automation subsystems.

SCATI SENTRY is a Systems Integration platform is a centralized solution that combines several security elements, such as alarm and intrusion systems, access control devices and video surveillance, also allowing the incorporation of automation and intelligent building control systems.

This integrated management allows the creation of action plans for possible incidents, management of the building's planimetry and integration with Google Maps and Google Street View, with HTTPS (TLS) secure communications.