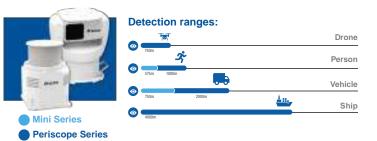

#### **ThermalScan Cameras**

ThermalScan cameras act as a thermal scanner that detects, recognizes and tracks an unlimited number of targets (people, vehicles, etc.) automatically, over long distances and in the most adverse weather conditions and in total darkness. They are ideal for the protection of very large areas, both on land and at sea, as they replace hundreds of conventional cameras and simplify system installation and maintenance.

When the ThermalScan detects a target, a SCATIEYE PTZ dome automatically positions itself to display the video in visible spectrum for identification while WATCHER and SENTRY receive alarms for situational awareness.