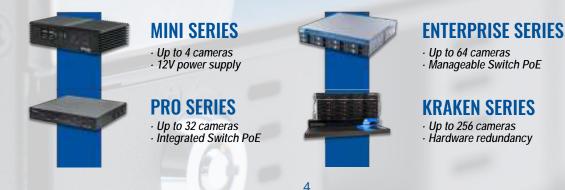

### **SCATI VISION Recording servers**

#### A recorder for every need and organization

Experience the peace of mind of having guaranteed recording with SCATI VISION. Our recording servers help you maximize the availability of your video surveillance system and get the most out of it, lowering installation and maintenance costs through simple, user-friendly operation. Designed with organizations that demand high standards of cybersecurity in mind, SCATI VISION recording servers are a guaranteed choice.