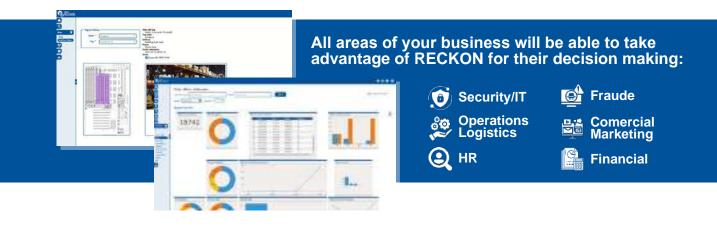

#### Turn data into decisions

The basic objective of Business Intelligence (BI) is to continuously support organizations to improve their competitiveness, providing the necessary information for better decision making based on evidence and concrete data.

SCATIRECKON allows the creation of dashboards through the aggregation of information from our video surveillance systems and video analytics, as well as enabling the integration of data from third-party systems with images from our SCATI VISION recording servers.