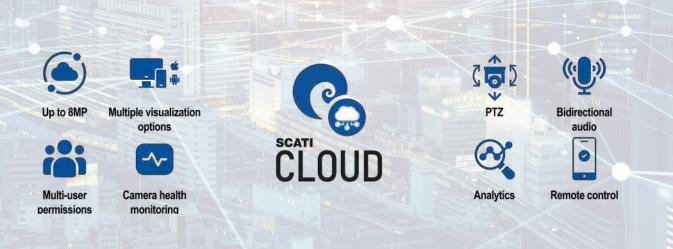

### SCATI CLOUD

8

#### The evolution of video surveillance to the cloud

SCATI CLOUD is an innovative solution that gives users a new approach to address their video surveillance needs. SCATI's new cloud-based VMS allows to easily scale the efficient centralization of recordings, facilitating real-time monitoring from anywhere and from any device, fixed or mobile.