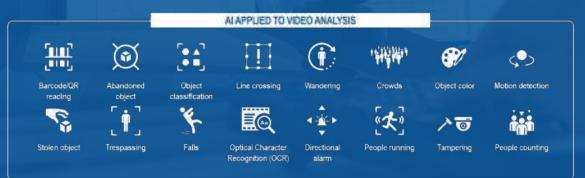

### 🍖 SCATI ANALYTICS

#### Video analytics on server

Whether you want to complement the analytics capabilities of SCATI EYE cameras or have a legacy of unintelligent cameras, SCATI ANALYTICS brings the full power of artificial intelligence to serverbased video analytics. Boost your security, gain deeper insight into your operations and improve your organization's productivity with our server-based video analytics.